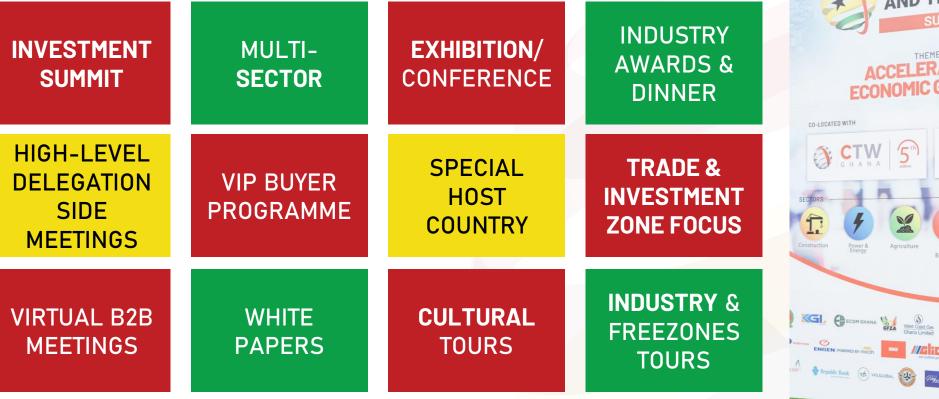

## **EVENT OVERVIEW**

The GITW Summit encompassed a dynamic blend of conference sessions, exhibitions, and workshops, providing a multifaceted platform for investment and global trade discussions.

The summit hosted a diverse community of attendees, including industry leaders, investors, policymakers, and experts from various sectors. We were delighted to welcome over 1500+ attendees, representing a wide spectrum of interests and expertise.

## **EVENT FORMAT**

EXHIBITION • TRADING • TOURISM