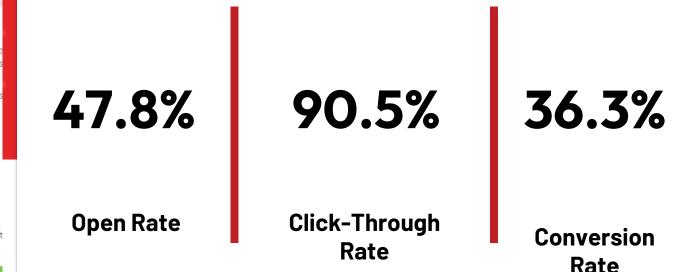

## PAID PROMOTION

**Performance Metrics** 

Targeted pay-per-click (PPC) and display advertising campaigns were launched to reach specific demographics and industries interested in investment opportunities in Ghana.

## Social Media

**1M+** 

Total Impressions

300

Likes, Shares, Comments

**1.2K+** New Followers/Fans 
 Image: market
 Image: market

 Mon 10/23/2023 7:00 pm +04

The Ghana Investment and Trade Week is officially underway! Day 1: The exhibition grounds are now open, showcasing the...

### Budget: 50,000 AED

These metrics reflect the effectiveness of our marketing efforts in generating interest and engagement for the GITW Summit 2023. By leveraging a combination of digital strategies and partnerships, we were able to create a dynamic online presence and attract a diverse and engaged audience to the event.