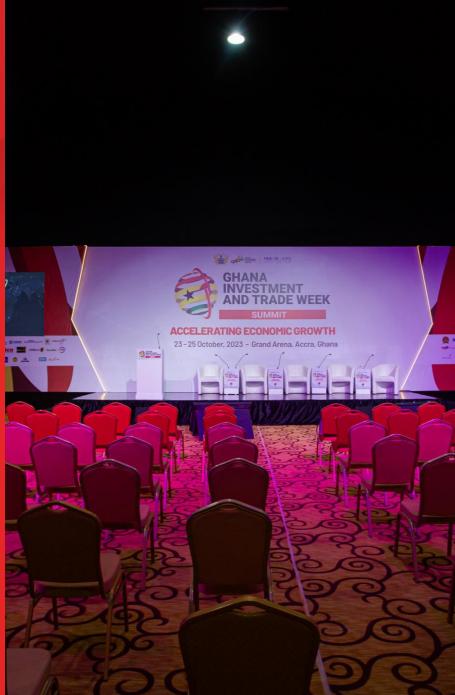

## **EVENT OVERVIEW**

The GITW Summit encompassed a dynamic blend of conference sessions, exhibitions, and workshops, providing a multifaceted platform for investment and global trade discussions.

The summit hosted a diverse community of attendees, including industry leaders, investors, policymakers, and experts from various sectors. We were delighted to welcome over 1500+ attendees, representing a wide spectrum of interests and expertise.

With more than 100+ exhibitors showcasing their innovations and projects, the summit was an excellent opportunity for networking and exploring potential collaborations.

Among the notable guests were distinguished figures from South Africa, Iran, China, and Germany, bringing a wealth of international insights and perspectives to the summit. Their presence greatly enriched the discourse on investment and global trade opportunities in Ghana.